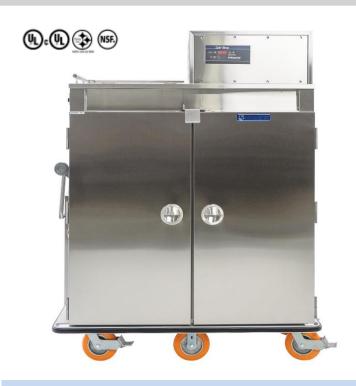

# JZHR-24-HC-RH: HEATED/REFRIGERATED CART

## **CONSTRUCTION/MATERIAL:**

- All exterior surfaces 18-gauge stainless steel
- Base frame 16-gauge stainless steel with reinforced cross channels
- Top latch, top corners, hinge screws, and casters given extra reinforcement for added durability
- Fully insulated in top, bottom and sides

### **HEATING/REFRIGERATION/ELECTRICAL:**

- · Top-mounted refrigeration system
- Side-mount 1000w snap-in removable heating assembly left side
- 1764 Watts, 14.7 Amps 120 Volts
- NEMAPlug: 5-20P
- 12-gauge stainless steel cord wrap welded to cabinet

### **DIMENSIONS/CAPACITY:**

Height: 77" Width: 58" Depth: 29.5"

#### **Doors**

- Magnetic closure double door open 270°
- Three heavy-duty 12-gauge stainless steel hinges
- Drop down padlocking door latch

#### **Casters**

- Six 8" JonesZylon premium casters mounted to ¼" plates
- Turns on its own center caster radius (4 swivel w/brake, 2 rigid)