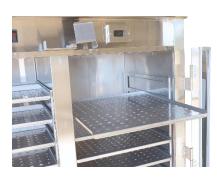

#### Hot side shelves

- Removable perforated shelves slide out without tipping when pulled out partially
- 3.75" spacing
- Cross bracket to separate 2 entrees / soups, etc.

# 24 Cold Trays

Two 12x20 trays fit widthwise into each set of tray channel slots. The slots hold tray edges to keep tray from tipping when pulled out partially.

> Optionally available are perforated shelving (shown below)