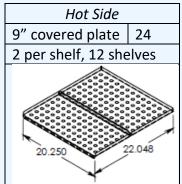

## 24 Hot Meals

12 perforated shelves sectioned off for two 9" covered entrees and soup or hot beverage